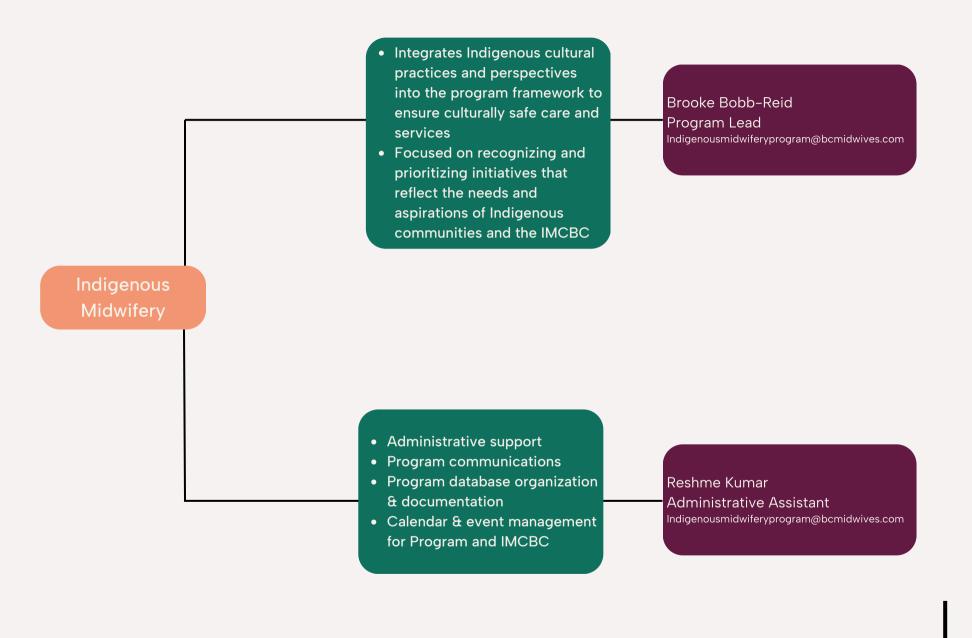

• Human Resource Management Naghmeh Aghazadeh • Administrative systems and **Human Resources** HR & Administration Manager policies HumanResources@bcmidwives.com • Member engagement through **Annual General Members** Meeting • Ensuring goals and objectives set out in Indigenous Midwives Council of BC (IMCBC) Danette Jubinville (mat leave Oct strategic plan are met 2024-25) Indigenous Building and nurturing Strategic Director Midwifery relationships with regional, Indigenousmidwiferyprogram@bcmidwives.com provincial and national partners Tegan Becker to support IMCBC strategic Project Director plan Indigenousmidwiferyprogram@bcmidwives.com Facilitating MOU partnership between IMCBC and MABC • Oversight of Indigenous midwifery funds

Indigenous Midwifery

- Oversees the implementation of the program and ensures alignment with the strategic goals of the IMCBC
- Point of contact person for IMPW (IMCBC) projects and initiatives
- Responsible for overseeing research programs on Indigenous midwifery practices and maternal health in British Columbia
- Manages data collection and analysis for IMPW
- Handles the IMPW budgets, funding applications, and partnerships with academic and healthcare institutions