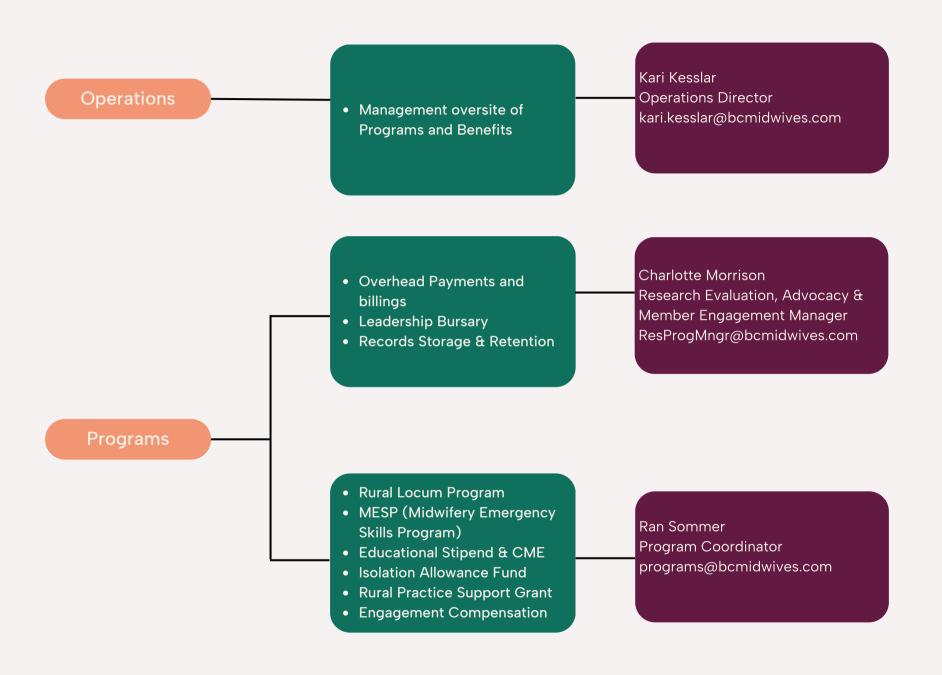

t Trin Gonzalez Assistance with health Member Engagement & Support authority service contract Advisor negotiations, troubleshooting memberengagement@bcmidwives.com and implementation • Support for complaints or discipline matters • Billing and payment challenges related to MSP Resources and support Member services, including the Midwife **Engagement &** Benefit Programs, Audit and Billing support, and Support **Negotiations** • Membership Services Patricia Alcantara • New Memberships / Registration & Benefits Manager Reinstatement benefits@bcmidwives.com registration@bcmidwives.com • Membership Renewal • Change of status • Midwives Protection Program (MPP) • Commercial General Liability (CGL) Benefits • Health Benefits Group Plan • Parental Leave Benefits Group

• Retirement Savings Plan