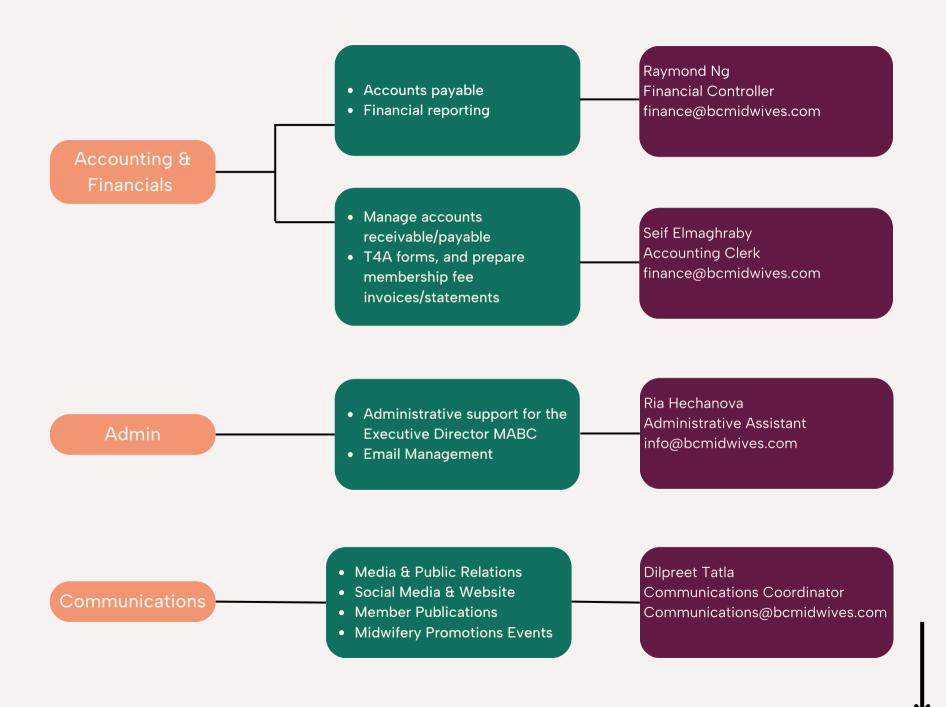

• Human Resource Management Naghmeh Aghazadeh • Administrative systems and **Human Resources** HR & Administration Manager policies HumanResources@bcmidwives.com • Member engagement through **Annual General Members** Meeting • Ensuring goals and objectives set out in Indigenous Midwives Council of BC (IMCBC) Danette Jubinville (mat leave Oct strategic plan are met 2024-25) Indigenous Building and nurturing Strategic Director Midwifery relationships with regional, Indigenousmidwiferyprogram@bcmidwives.com provincial and national partners Tegan Becker to support IMCBC strategic Project Director plan Indigenousmidwiferyprogram@bcmidwives.com Facilitating MOU partnership between IMCBC and MABC • Oversight of Indigenous midwifery funds